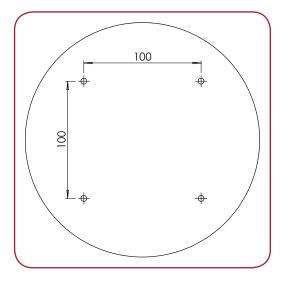

#### **MOUNTING TEMPLATE**

TECHNICAL DATA SHEET

Should be minimum 60 cm high from the floor.

### INSTALLATION

+ First measure out where the lid dispenser will be placed, mark four holes and drill into the wall.

- + Insert the provided wall plugs and screw in the top two screws, leaving a slight gap for the dispenser to slot onto.
- + Open the dispenser lock before mounting the dispenser to the wall.