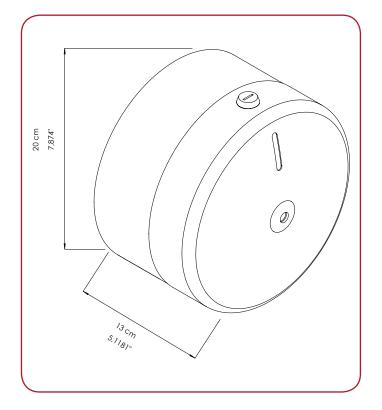

#### **GENERAL DESCRIPTION**

+ Mini interpull toilet paper dispenser made with stainless steel 304 S.S. 0.70 thickness.

- + Available in only one finish (satine)
- + Useful for the public areas

+ It is mounted with four steel 4 mm screws (provided in the box) with their 8 mm plastic plugs (also provided)

+ Metal lock sytem is exist to protect the paper inside clean and safe.