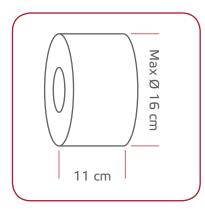

#### **GENERAL DESCRIPTION**

+ Mini interpull toilet paper dispenser made with stainless steel 304 S.S. 0.70 thickness.

- + Available in only one finish (satine)
- + Useful for the public areas

+ It is mounted with four steel 4 mm screws (provided in the box) with their 8 mm plastic plugs (also provided)