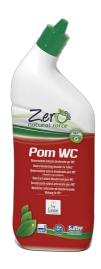

# POM WC (ZERO)

# SCENTED NATURAL\* DESCALER FOR WC BOWL

- Effectiveness tested against market leader in a ISO 17025 certified laboratory
- Produced with raw materials from natural origin, fully biodegradable\*
- Gel formula

Descaling detergent with natural origin organic acids (citric acid and lactic acid) with excellent deodorising power for the daily cleaning of the WC bowl. The daily usage helps prevent scaling. Apple scent, allergen free (Reg. 648/2004). It contains vegetal origin raw materials (e.g. surfactants, acids) coming from the processing of corn, potatoes and coconut oil. Phosphate and nickel-free (less than 0.01 ppm). Dermatologically tested product (human patch test - not tested on animals).