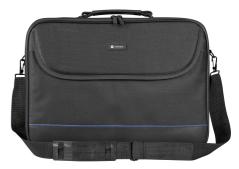

## **PRODUCT FEATURES:**

- Clamshell laptop bag dedicated for laptops with screen size up to 17,3".
- Laptop compartment equipped with Anti-Shock System<sup>™</sup>- rigid frame with shockabsorbing properties.
- Two straps inside the laptop compartment protecting the device from unnecessary movements.
- Velcro-fastened front compartment for documents.
- Accessory pocket inside the laptop compartment.
- Adjustable and removable shoulder strap with metal hooks.
- Soft and comfortable handle to carry the bag in hand.