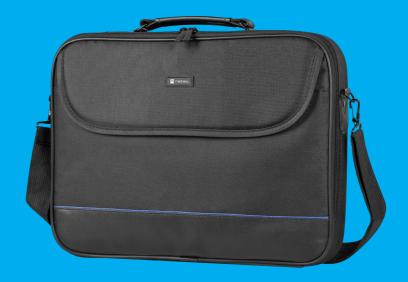

## IMPALA 17,3" LAPTOP BAG

## **PRODUCT FEATURES:**

- Clamshell laptop bag dedicated for laptops with screen size up to 17,3".
- Laptop compartment equipped with Anti-Shock System<sup>™</sup>- rigid frame with shockabsorbing properties.
- Two straps inside the laptop compartment protecting the device from unnecessary movements.
- Velcro-fastened front compartment for documents.
- Accessory pocket inside the laptop compartment.
- Adjustable and removable shoulder strap with metal hooks.
- Soft and comfortable handle to carry the bag in hand.