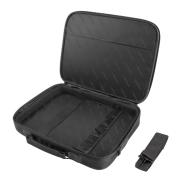

## **PRODUCT FEATURES:**

- Clamshell laptop bag dedicated for laptops with screen size up to 17,3".
- Laptop compartment equipped with Anti-Shock System<sup>™</sup>- rigid frame with shockabsorbing properties.
- Two straps inside the laptop compartment protecting the device from unnecessary movements.
- Velcro-fastened front compartment for documents.
- Accessory pocket inside the laptop compartment.
- Adjustable and removable shoulder strap with metal hooks.
- Soft and comfortable handle to carry the bag in hand.